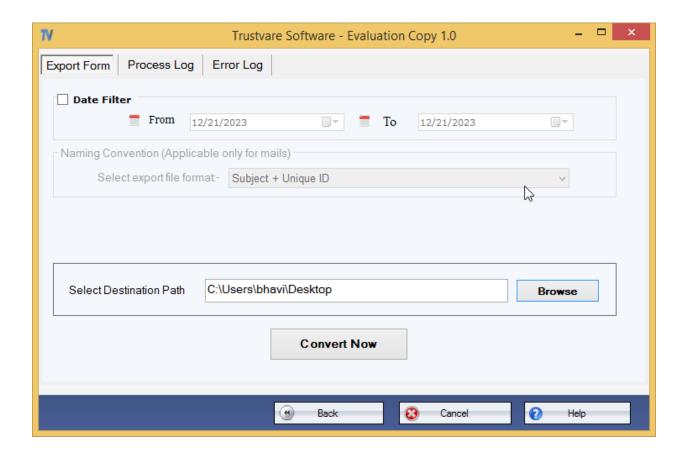

- 7. You can filter data according to Delivery date and according to subjects.
- 8. You can also **select the output file format**.

9. After that, select a location for the output file. –

10. After completing all the steps above, click on the **Convert Now** button –