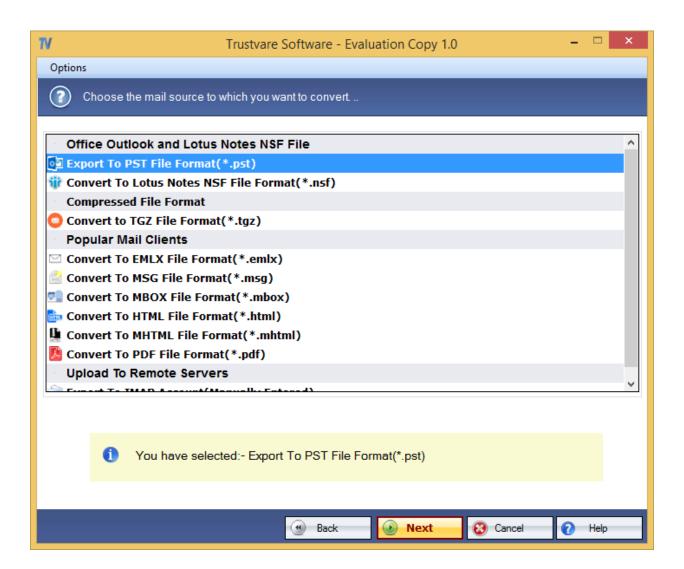

6. After checking the files, click on **Select export options** and you will see multiple format options to convert the file. Formats like- **Convert to PST, EML, EMLX, MSG, MBOX, TGZ, HTML, MHTML, PDF, AND NSF format**.