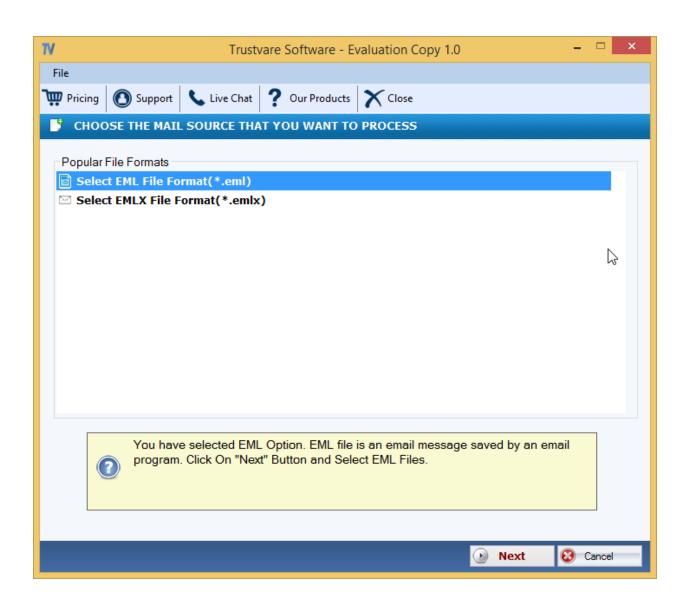

## How to Use Trustvare EML Converter Software

- 1. Download and install the application on your Windows PC.
- 2. Launch the utility with double click on the software icon located on the desktop and you will get a window like this.