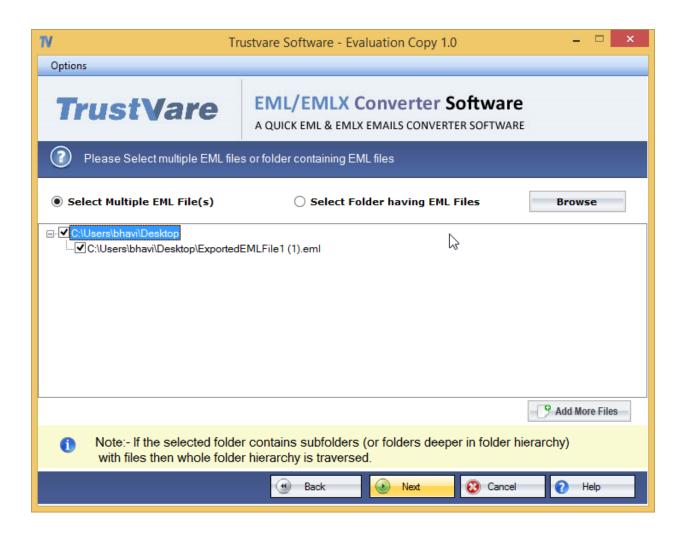

- 3. You can import file through **Folder Mode or File Mode**. Or you can select a single separately.
- 4. Select PST file, click on the **Browse button** to locate the from your local storage.

5. After importing, you will get a **preview of data** inside the file like below.