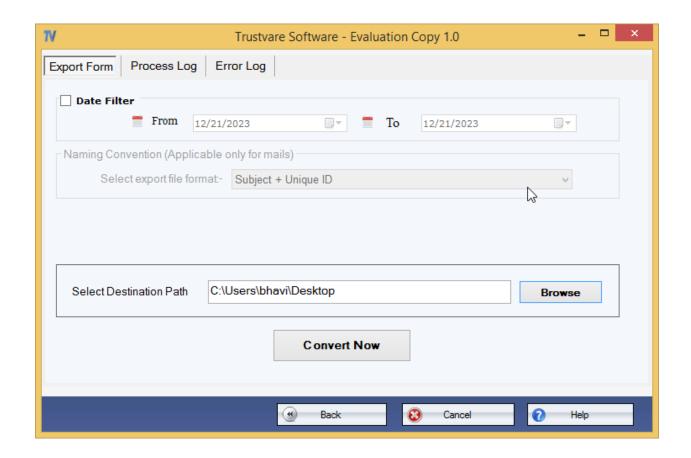

## PST, MSG, MSGX, MSG, MBOX, TGZ, HTML, MHTML, PDF, AND NSF format.

- 7. You can filter data according to Delivery date and according to subjects.
- 8. You can also select the output file format.
- 9. After that, select a location for the output file. –

10. After completing all the steps above, click on the **Convert Now** button –