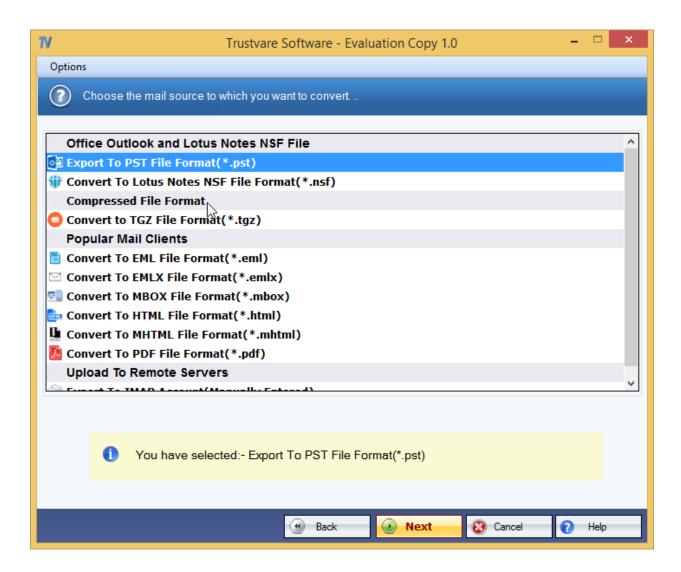

- 3. You can import file through **Folder Mode or File Mode**. Or you can select a single separately.
- 4. Select PST file, click on the **Browse button** to locate the from your local storage.

- 5. After importing, you will get a **preview of data** inside the file like below.
- 6. After checking the files, click on **Select export options** and you will see multiple format options to convert the file. Formats like- **Convert to**

## PST, MSG, MSGX, MSG, MBOX, TGZ, HTML, MHTML, PDF, AND NSF format.

- 7. You can filter data according to Delivery date and according to subjects.
- 8. You can also select the output file format.
- 9. After that, select a location for the output file. –