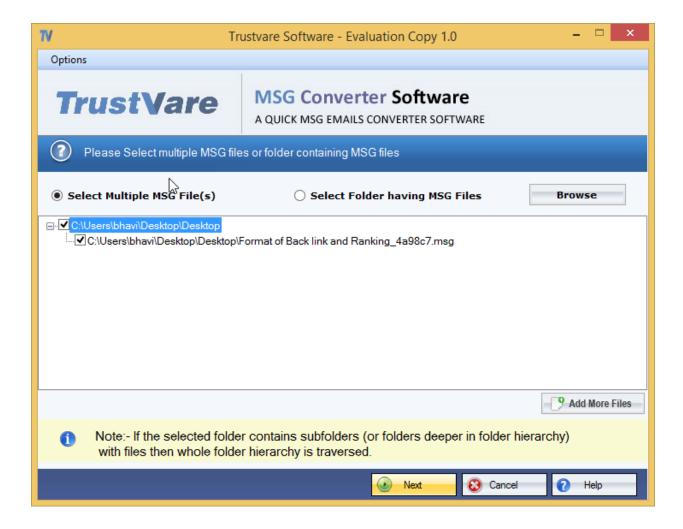

- 3. You can import file through **Folder Mode or File Mode**. Or you can select a single separately.
- 4. Select PST file, click on the **Browse button** to locate the from your local storage.

- 5. After importing, you will get a **preview of data** inside the file like below.
- 6. After checking the files, click on **Select export options** and you will see multiple format options to convert the file. Formats like- **Convert to**