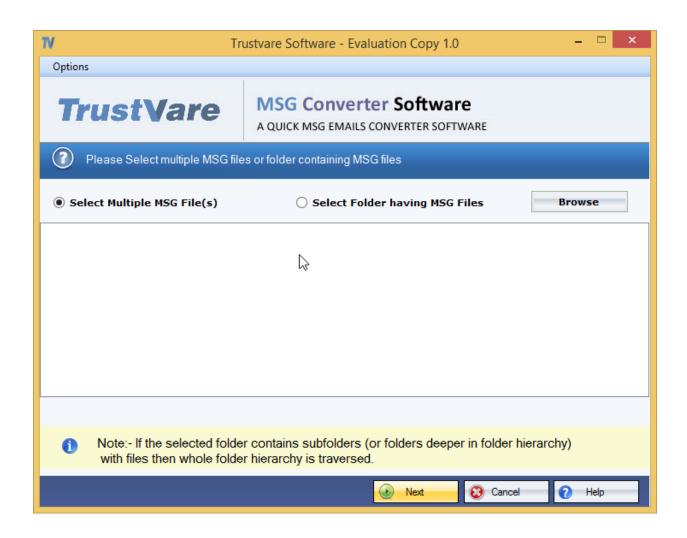

## How to Use Trustvare MSG Converter Software

- 1. Download and install the application on your Windows PC.
- 2. Launch the utility with double click on the software icon located on the desktop and you will get a window like this.

- 3. You can import file through **Folder Mode or File Mode**. Or you can select a single separately.
- 4. Select PST file, click on the **Browse button** to locate the from your local storage.

- 5. After importing, you will get a **preview of data** inside the file like below.
- 6. After checking the files, click on **Select export options** and you will see multiple format options to convert the file. Formats like- **Convert to**